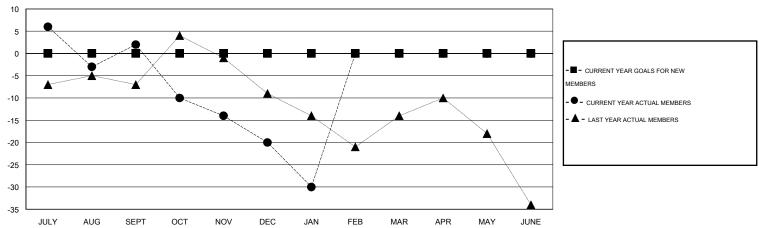

## GOALS AND ACTUAL MEMBERS CUMULATIVE

| DROPPED CLUBS: 0  DROPPED MEMBERS |     | 37 CLUBS OF 71 ADDED 1 OR MORE NEW MEMBERS | GENDER DISTRIBUTION  MALE 1,694 (81.60%)  FEMALE 382 (18.40%) |     |
|-----------------------------------|-----|--------------------------------------------|---------------------------------------------------------------|-----|
| DECEASED                          | 19  | CLICK HERE FOR HEALTH                      | FAMILY UNIT MEMBERS                                           | 326 |
| CLUB CANCELLED                    | 0   | ASSESSMENT DATA                            |                                                               |     |
| OTHER                             | 96  |                                            | HEAD OF HOUSEHOLD                                             | 160 |
| TOTAL                             | 115 |                                            | NON-HEAD OF HOUSEHOLD                                         | 166 |

## District 27 B1

Results as of: 1/31/2015

GMT: Judy Hankom LOCATION WISCONSIN GMT CA 1

| Clubs                                  |                  |           |                  |                  | Members                                |                    |                                     |                    |                  |
|----------------------------------------|------------------|-----------|------------------|------------------|----------------------------------------|--------------------|-------------------------------------|--------------------|------------------|
| RESULTS FOR 2014-2015                  |                  |           |                  |                  | RESULTS FOR 2014-2015                  |                    |                                     |                    |                  |
| QUARTER                                | NEW CLUB<br>GOAL | NEW CLUBS | DROPPED<br>CLUBS | NET<br>GAIN/LOSS | QUARTER                                | NEW MEMBER<br>GOAL | CHARTER AND<br>NEW MEMBERS<br>ADDED | DROPPED<br>MEMBERS | NET<br>GAIN/LOSS |
| JULY/AUG/SEPT                          | 0                | 0         | 0                | 0                | JULY/AUG/SEPT                          | 0                  | 38<br>31                            | 36<br>53           | 2<br>-22         |
| OCT/NOV/DEC  JAN/FEB/MAR  APR/MAY/JUNE | 0                | 0         | 0                | 0                | OCT/NOV/DEC  JAN/FEB/MAR  APR/MAY/JUNE | 0                  | 16<br>0                             | 26<br>0            | -10<br>0         |